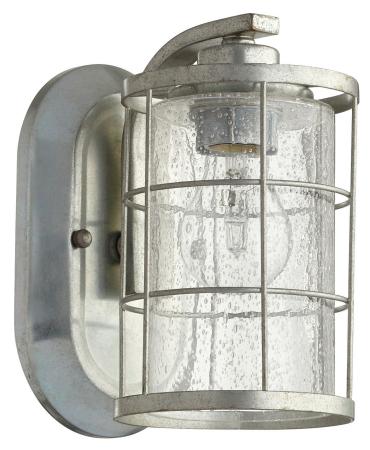

# PRODUCT DETAILS:

Industrial, modern, and minimal, the Ellis series sports a compact design, with enormous character. This modern farmhouse fixture marries elements from rustic styling, with its caged exterior, and traditional design, thanks to the clear seeded glass shade.

### 5464-1-7

Ellis 1 Light Transitional Tumbled Steel Wall Sconce

| Project:      |  |
|---------------|--|
| Location:     |  |
| Fixture Type: |  |
| Catalog #:    |  |

| DETAILS            |                  |
|--------------------|------------------|
| FINISH:            | Tumbled Steel    |
| MATERIALS:         | Steel with Glass |
| DIFFUSER MATERIAL: | Glass            |
| LOCATION:          | Damp Listed      |

| DIMENSIONS |       |
|------------|-------|
| HEIGHT:    | 8.50" |
| WIDTH:     | 5.00" |
| EXTENSION: | 7.00" |
| SHADE:     |       |
| HEIGHT:    | 6.50" |
| DIAMETER:  | 3.75" |

| LIGHT SOURCE      |                  |
|-------------------|------------------|
| NUMBER OF LIGHTS: | 1 Light          |
| SOCKET BASE:      | Medium Base Lamp |
| WATTAGE:          | 100 Watt         |

| MOUNTING           |                                 |
|--------------------|---------------------------------|
| MOUNTING LOCATION: | Wall Mounted                    |
| BACKPLATE:         | H 8.00" x Dia 4.50" x Ext 1.00" |